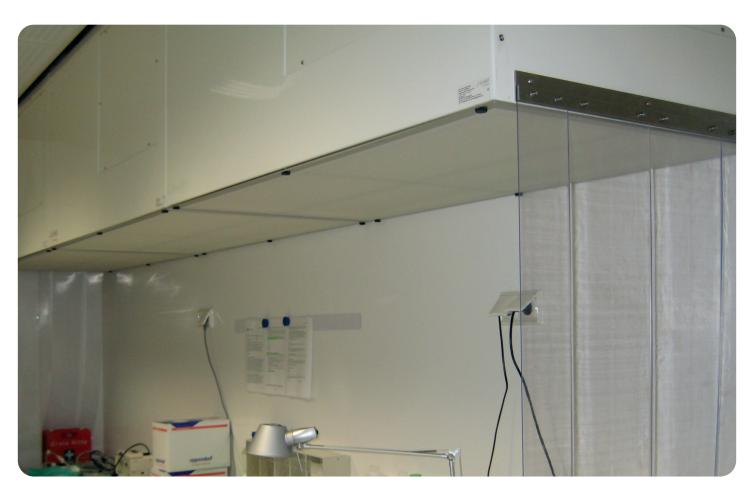

### DOWNFLOW MODULE

# IDEAL AS BUFFER STORAGE, STERILE AND CAGE PREPARATION AREA

### KEEP THE CLEAN EQUIPMENT CLEAN UNTIL YOU NEED IT

The downflow module allows you to create a sterile zone tailor-made to your requirements.

You decide how large you want the sterile zone to be. We join the modules on-site.

The downflow module is a fully re-circulating unit providing HEPA filtered laminar air flow.

It is designed to protect equipment and procedures from contamination from the environment.

The downflow module operates at positive pressure.