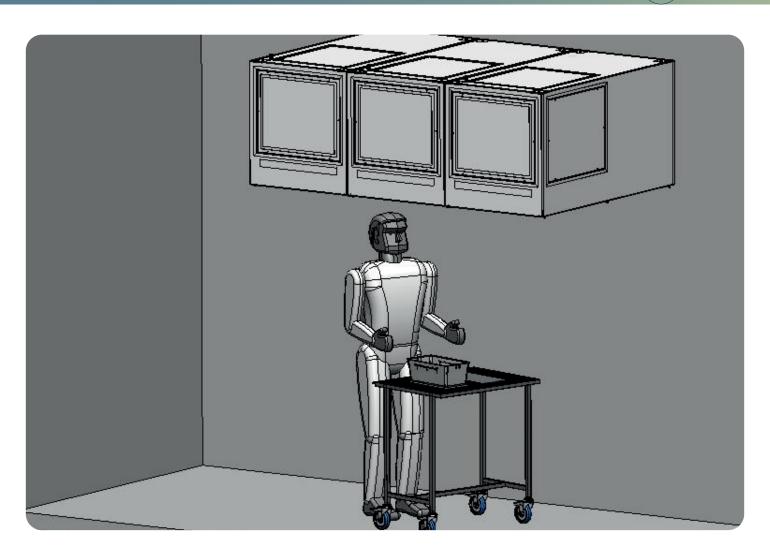

### DOWNFLOW MODULE

# IDEAL AS BUFFER STORAGE, STERILE AND CAGE PREPARATION AREA

### KEEP THE CLEAN EQUIPMENT CLEAN UNTIL YOU NEED IT

The downflow module allows you to create a sterile zone tailor-made to your requirements.

You decide how large you want the sterile zone to be. We join the modules on-site.

#### Ideal as:

- Buffer storage for autoclaved equipment (cages, lids, tops, bottles, etc.)
- Sterile corridor from the autoclave to e.g. preparation area, cage change area, etc.
- Cage preparation area for dispensing of bedding, diet, enrichment and water

The downflow module is a fully re-circulating unit providing HEPA filtered laminar air flow.

It is designed to protect equipment and procedures from contamination from the environment.

The downflow module operates at positive pressure.